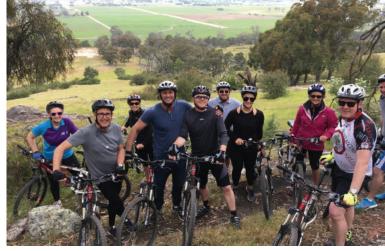

#### THINGS TO SEE AND DO:

Enjoy the best of the country and the coast in this geographically blessed corner of the world. Ride the Great Southern Rail Trail, hike or cruise Wilsons Promontory, learn to surf or simply tour the wineries.

- Hiking, boat cruises and whale watching (seasonal) at Wilsons Promontory
- Helicopter flights over Wilsons Promontory
- Cycle the Great Southern Rail Trail or Bass Coast Rail Trail
- Surf and SUP tours at Inverloch
- Food and wine touring Waratah Hills Vineyard, Gurneys Cider, Loch Brewery.