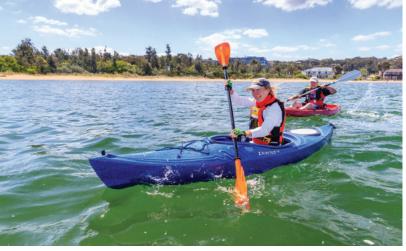

- Helicopter flights over the Gippsland Lakes & 90 Mile Beach
- Get out on the water on a stand-up paddle board or a kayak
- Spot dolphins, seals and bird life
- Wineries Lightfoot & Sons, Nicholson River Winery, Tambo Wine
- Breweries Bullant Brewery, Red Bluff Brewing