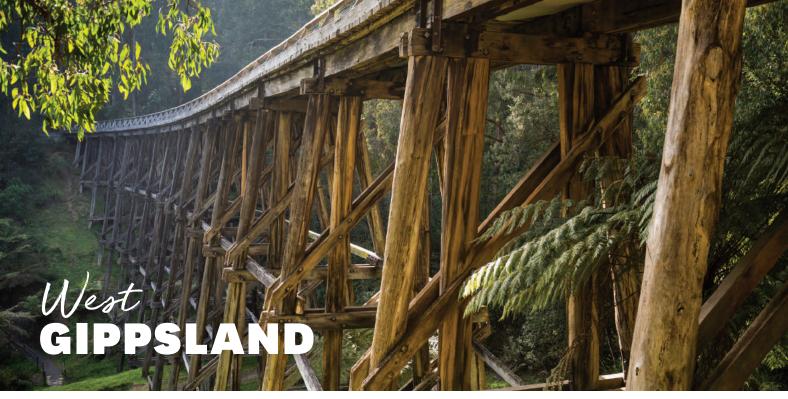

#### THINGS TO SEE AND DO:

The gateway to Gippsland abounds with options for your next event or corporate retreat. Dine at a hatted restaurant, sample fine wines, explore historic Walhalla, discover waterfalls or marvel at the imposing structure of the Noojee Trestle Bridge. It's all here in this compact and diverse region.

- Ride the Walhalla Goldfields Railway
- Marvel at Noojee Trestle Bridge, Toorongo & Ampitheatre Falls
- Ski or hike at Mt Baw Baw (seasonal)

- Dine at hatted restaurant Hogget Kitchen
- Wineries Cannibal Creek, Brandy Creek