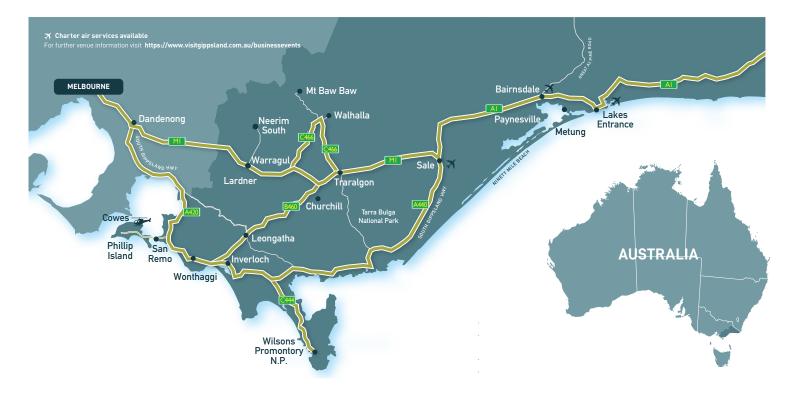

| Melbourne to Warragul       | 90 minutes/105km |
|-----------------------------|------------------|
| Warragul to Lardner Park    | 15 minutes/12km  |
| Melbourne to Traralgon      | 2 hours/163km    |
| Melbourne to Sale           | 2:50 hours/215km |
| Traralgon to Walhalla       | 50 minutes/46kms |
| Melbourne to Lakes Entrance | 4 hours/318km    |

| Melbourne to Metung             | 3:50 hours / 311km  |
|---------------------------------|---------------------|
| Melbourne to Inverloch          | 1:50 hours / 143kms |
| Melbourne to San Remo           | 1:55 hours/125km    |
| San Remo to Inverloch           | 30 minutes/38km     |
| Inverloch to Wilsons Promontory | 1:05 hours / 83kms  |
| Traralgon to Wilsons Promontory | 1:30 hours / 118kms |